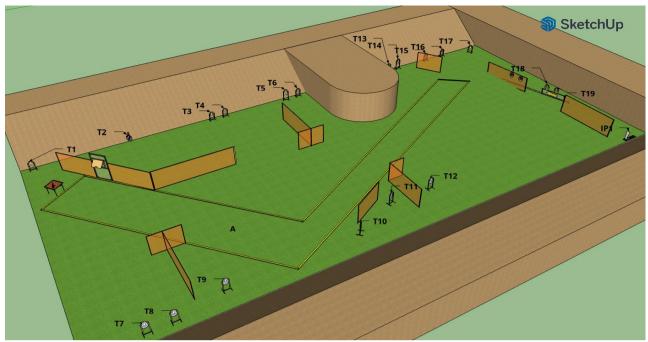

| Stage number             | 1                                                             |
|--------------------------|---------------------------------------------------------------|
| Stage name               | Practical range                                               |
| Targets                  | 19 IPSC targets (2 hits per target), 2 N/S targets and 1 IPSC |
|                          | Popper                                                        |
| Minimum number of rounds | 39                                                            |
| Firearm ready condition  | Loaded - Option 2                                             |
| •                        | Competitor standing erect in marked area A, firearm in ready  |
| Start position           | condition on table in marked position and muzzle pointing     |
|                          | downrage                                                      |
| Time starts              | Audible signal                                                |
| Procedure                | On the start signal, engage all targets from marked area A.   |
|                          | Moving target T2 is activated by hatch, moving targets        |
|                          | T18&T19 are activated by IP1. All moving targets will remain  |
|                          | visible at rest                                               |