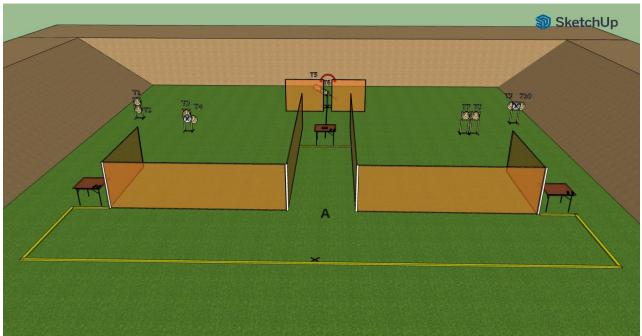

| Stage number             | 2                                                                                                                                                                                                                                                                                 |
|--------------------------|-----------------------------------------------------------------------------------------------------------------------------------------------------------------------------------------------------------------------------------------------------------------------------------|
| Stage name               | 150m range left                                                                                                                                                                                                                                                                   |
| Targets                  | 12 IPSC targets (2 hits per target) and 1 NS target                                                                                                                                                                                                                               |
| Minimum number of rounds | 24                                                                                                                                                                                                                                                                                |
| Firearm ready condition  | Loaded - Option 1                                                                                                                                                                                                                                                                 |
| Start position           | Competitor standing erect in marked area A, with the firearm in the ready condition, held in both hands, stock touching the competitor at hip level, barrel parallel to the ground, trigger guard downwards, muzzle pointing downrange with the fingers outside the trigger guard |
| Time starts              | Audible signal                                                                                                                                                                                                                                                                    |
| Procedure                | On the start signal, engage all targets from marked area A. Moving target is activated by opening either hatch and will remain visible at rest                                                                                                                                    |

| Stage number             | 3                                                                                                                                                                                                                                                                                 |
|--------------------------|-----------------------------------------------------------------------------------------------------------------------------------------------------------------------------------------------------------------------------------------------------------------------------------|
| Stage name               | 150m range right                                                                                                                                                                                                                                                                  |
| Targets                  | 12 IPSC targets (2 hits per target) and 2 N/S targets                                                                                                                                                                                                                             |
| Minimum number of rounds | 24                                                                                                                                                                                                                                                                                |
| Firearm ready condition  | Loaded - Option 1                                                                                                                                                                                                                                                                 |
| Start position           | Competitor standing erect in marked area A, with the firearm in the ready condition, held in both hands, stock touching the competitor at hip level, barrel parallel to the ground, trigger guard downwards, muzzle pointing downrange with the fingers outside the trigger guard |
| Time starts              | Audible signal                                                                                                                                                                                                                                                                    |
| Procedure                | On the start signal, engage all targets from marked area A.                                                                                                                                                                                                                       |