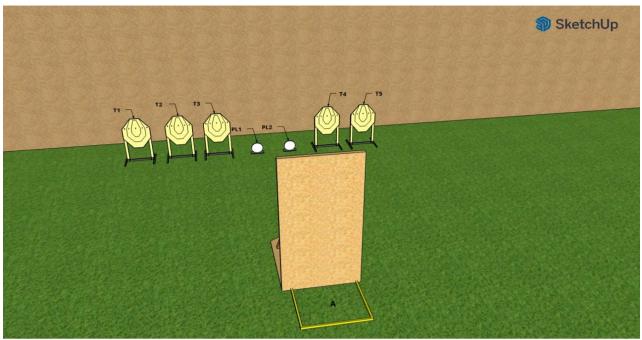

| Stage number             | 5                                                             |
|--------------------------|---------------------------------------------------------------|
| Stage name               | 300mm range right                                             |
|                          | 3 IPSC targets (2 hits per target), 5 IPSC metal plates and 1 |
| Targets                  | IPSC popper                                                   |
| Minimum number of rounds | 12                                                            |
| Firearm ready condition  | Unloaded - Option 3                                           |
| Start position           | Competitor standing on platform with suitcases on both        |
|                          | hands and facing away from the targets . Firearm on the       |
|                          | table in ready condition, muzzle pointing downrange           |
| Time starts              | Audible signal                                                |
| Procedure                | On the start signal, engage all targets from marked area A.   |
|                          | Both suitcases must be placed in dedicated positions before   |
|                          | last shot. Moving targets T1 and T3 are activated by IP1 and  |
|                          | remain visible at rest                                        |