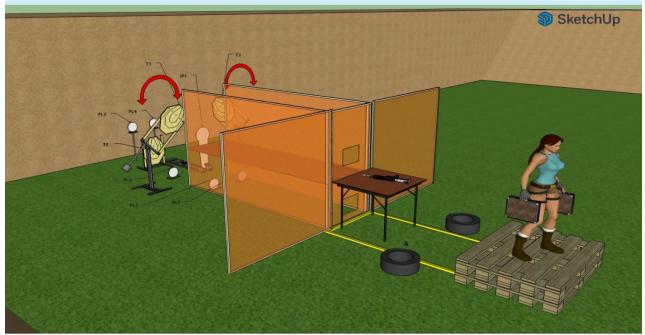

| Stage number             | 5                                                             |
|--------------------------|---------------------------------------------------------------|
| Stage name               | 300mm range right                                             |
|                          | 3 IPSC targets (2 hits per target), 5 IPSC metal plates and 1 |
| Targets                  | IPSC popper                                                   |
| Minimum number of rounds | 12                                                            |
| Firearm ready condition  | Unloaded - Option 3                                           |
| Start position           | Competitor standing on platform with suitcases on both        |
|                          | hands and facing away from the targets . Firearm on the       |
|                          | table in ready condition, muzzle pointing downrange           |
| Time starts              | Audible signal                                                |
| Procedure                | On the start signal, engage all targets from marked area A.   |
|                          | Both suitcases must be placed in dedicated positions before   |
|                          | last shot. Moving targets T1 and T3 are activated by IP1 and  |
|                          | remain visible at rest                                        |