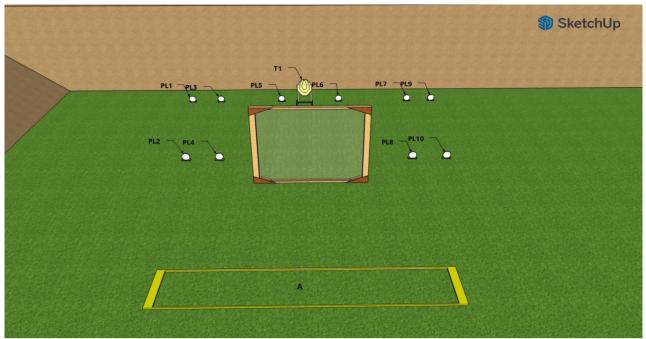

| Stage number                                                                                                                                                                                                                                                                                                                                                                                                                                                                                                                                                                                                                                                                                                                                                                                                                                                                                                                                                                                                                                                                                                                                                                                                                                                                                                                                                                                                                                                                                                                                                                                                                                                                                                                                                                                                                                                                                                                                                                                                                                                                                                                   | 8                                                                                                                                                                                                                                                                                                                                       |
|--------------------------------------------------------------------------------------------------------------------------------------------------------------------------------------------------------------------------------------------------------------------------------------------------------------------------------------------------------------------------------------------------------------------------------------------------------------------------------------------------------------------------------------------------------------------------------------------------------------------------------------------------------------------------------------------------------------------------------------------------------------------------------------------------------------------------------------------------------------------------------------------------------------------------------------------------------------------------------------------------------------------------------------------------------------------------------------------------------------------------------------------------------------------------------------------------------------------------------------------------------------------------------------------------------------------------------------------------------------------------------------------------------------------------------------------------------------------------------------------------------------------------------------------------------------------------------------------------------------------------------------------------------------------------------------------------------------------------------------------------------------------------------------------------------------------------------------------------------------------------------------------------------------------------------------------------------------------------------------------------------------------------------------------------------------------------------------------------------------------------------|-----------------------------------------------------------------------------------------------------------------------------------------------------------------------------------------------------------------------------------------------------------------------------------------------------------------------------------------|
| Stage name                                                                                                                                                                                                                                                                                                                                                                                                                                                                                                                                                                                                                                                                                                                                                                                                                                                                                                                                                                                                                                                                                                                                                                                                                                                                                                                                                                                                                                                                                                                                                                                                                                                                                                                                                                                                                                                                                                                                                                                                                                                                                                                     | Pistol range right                                                                                                                                                                                                                                                                                                                      |
| Targets                                                                                                                                                                                                                                                                                                                                                                                                                                                                                                                                                                                                                                                                                                                                                                                                                                                                                                                                                                                                                                                                                                                                                                                                                                                                                                                                                                                                                                                                                                                                                                                                                                                                                                                                                                                                                                                                                                                                                                                                                                                                                                                        | 10 IPSC targets (2 hits per target), 2 N/S targets (impenetrable)                                                                                                                                                                                                                                                                       |
| Maintine and the second and the seco | , ,                                                                                                                                                                                                                                                                                                                                     |
| Minimum number of rounds                                                                                                                                                                                                                                                                                                                                                                                                                                                                                                                                                                                                                                                                                                                                                                                                                                                                                                                                                                                                                                                                                                                                                                                                                                                                                                                                                                                                                                                                                                                                                                                                                                                                                                                                                                                                                                                                                                                                                                                                                                                                                                       | 20                                                                                                                                                                                                                                                                                                                                      |
| Firearm ready condition                                                                                                                                                                                                                                                                                                                                                                                                                                                                                                                                                                                                                                                                                                                                                                                                                                                                                                                                                                                                                                                                                                                                                                                                                                                                                                                                                                                                                                                                                                                                                                                                                                                                                                                                                                                                                                                                                                                                                                                                                                                                                                        | Unloaded - Option 3                                                                                                                                                                                                                                                                                                                     |
| Start position                                                                                                                                                                                                                                                                                                                                                                                                                                                                                                                                                                                                                                                                                                                                                                                                                                                                                                                                                                                                                                                                                                                                                                                                                                                                                                                                                                                                                                                                                                                                                                                                                                                                                                                                                                                                                                                                                                                                                                                                                                                                                                                 | Competitor standing erect in marked spot X, with the firearm in the ready condition, held in both hands, stock touching the competitor at hip level, barrel parallel to the ground, trigger guard downwards, muzzle pointing downrange with the fingers outside the trigger guard. All used magazines placed on left and/or right table |
| Time starts                                                                                                                                                                                                                                                                                                                                                                                                                                                                                                                                                                                                                                                                                                                                                                                                                                                                                                                                                                                                                                                                                                                                                                                                                                                                                                                                                                                                                                                                                                                                                                                                                                                                                                                                                                                                                                                                                                                                                                                                                                                                                                                    | Audible signal                                                                                                                                                                                                                                                                                                                          |
| Procedure                                                                                                                                                                                                                                                                                                                                                                                                                                                                                                                                                                                                                                                                                                                                                                                                                                                                                                                                                                                                                                                                                                                                                                                                                                                                                                                                                                                                                                                                                                                                                                                                                                                                                                                                                                                                                                                                                                                                                                                                                                                                                                                      | On the start signal, engage all targets from marked area A. Moving targets are activated by pulling rope on middle table and remain visible at rest                                                                                                                                                                                     |