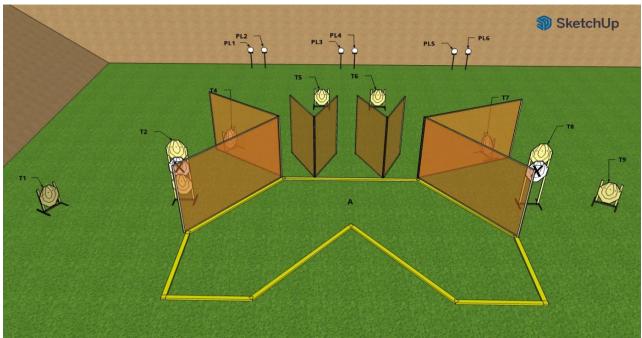

| Stage number             | 7                                                               |
|--------------------------|-----------------------------------------------------------------|
| Stage name               | Pistol range left                                               |
| Targets                  | 4 IPSC targets (2 hits per target), 1 N/S target                |
| largets                  | (impenetrable), 3 IPSC metal plates and 1 IPSC popper           |
| Minimum number of rounds | 12                                                              |
| Firearm ready condition  | Loaded - Option 1                                               |
| Start position           | Competitor standing erect in marked area A, with the firearm    |
|                          | in the ready condition, held in both hands, stock touching the  |
|                          | competitor at hip level, barrel parallel to the ground, trigger |
|                          | guard downwards, muzzle pointing downrange with the             |
|                          | fingers outside the trigger guard                               |
| Time starts              | Audible signal                                                  |
| Procedure                | On the start signal, engage all targets from marked area A.     |
|                          | Moving targets are activated by engaging IP1, all moving        |
|                          | targets will remain visible at rest                             |