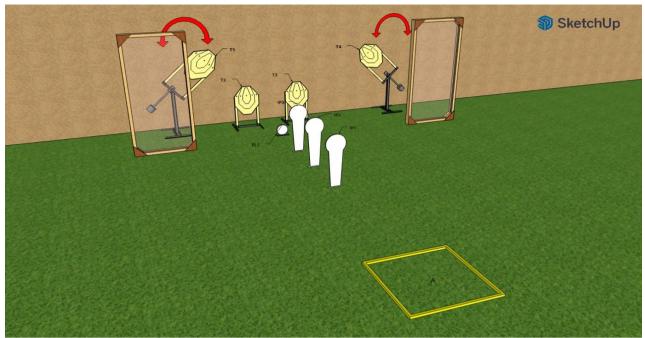

| -                        |                                                                 |
|--------------------------|-----------------------------------------------------------------|
| Stage number             | 6                                                               |
| Stage name               | Moose range                                                     |
| T                        | 4 IPSC targets (2 hits per target), 1 IPSC metal plate and 3    |
| Targets                  | IPSC poppers                                                    |
| Minimum number of rounds | 12                                                              |
| Firearm ready condition  | Loaded - Option 1                                               |
| Start position           | Competitor standing erect in marked area A, with the firearm    |
|                          | in the ready condition, held in both hands, stock touching the  |
|                          | competitor at hip level, barrel parallel to the ground, trigger |
|                          | guard downwards, muzzle pointing downrange with the             |
|                          | fingers outside the trigger guard                               |
| Time starts              | Audible signal                                                  |
| Procedure                | On the start signal, engage all targets from marked area A.     |
|                          | Moving target T1 is activated by IP1, moving target T4 is       |
|                          | activated by IP2 and both moving targets remain visible at      |
|                          | rest                                                            |

| Stage number             | 7                                                               |
|--------------------------|-----------------------------------------------------------------|
| Stage name               | Pistol range left                                               |
| Targets                  | 4 IPSC targets (2 hits per target), 1 N/S target                |
| largets                  | (impenetrable), 3 IPSC metal plates and 1 IPSC popper           |
| Minimum number of rounds | 12                                                              |
| Firearm ready condition  | Loaded - Option 1                                               |
| Start position           | Competitor standing erect in marked area A, with the firearm    |
|                          | in the ready condition, held in both hands, stock touching the  |
|                          | competitor at hip level, barrel parallel to the ground, trigger |
|                          | guard downwards, muzzle pointing downrange with the             |
|                          | fingers outside the trigger guard                               |
| Time starts              | Audible signal                                                  |
| Procedure                | On the start signal, engage all targets from marked area A.     |
|                          | Moving targets are activated by engaging IP1, all moving        |
|                          | targets will remain visible at rest                             |