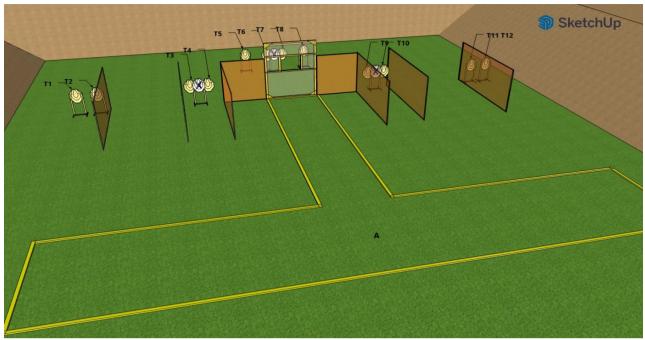

| Stage number             | 1                                                             |
|--------------------------|---------------------------------------------------------------|
| Stage name               | Practical range                                               |
| Targets                  | 19 IPSC targets (2 hits per target), 2 N/S targets and 1 IPSC |
|                          | Popper                                                        |
| Minimum number of rounds | 39                                                            |
| Firearm ready condition  | Loaded - Option 2                                             |
| •                        | Competitor standing erect in marked area A, firearm in ready  |
| Start position           | condition on table in marked position and muzzle pointing     |
|                          | downrage                                                      |
| Time starts              | Audible signal                                                |
| Procedure                | On the start signal, engage all targets from marked area A.   |
|                          | Moving target T2 is activated by hatch, moving targets        |
|                          | T18&T19 are activated by IP1. All moving targets will remain  |
|                          | visible at rest                                               |