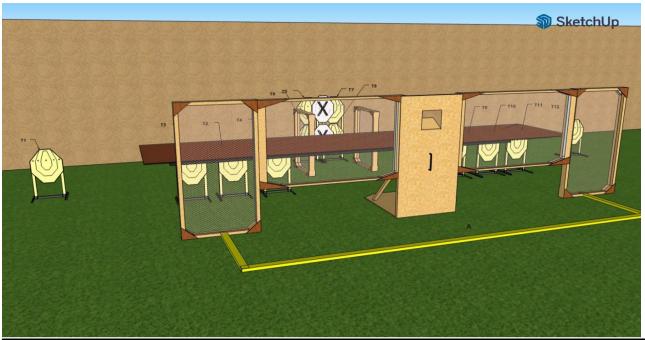

| Stage number                                                                                                                                                                                                                                                                                                                                                                                                                                                                                                                                                                                                                                                                                                                                                                                                                                                                                                                                                                                                                                                                                                                                                                                                                                                                                                                                                                                                                                                                                                                                                                                                                                                                                                                                                                                                                                                                                                                                                                                                                                                                                                                   | 8                                                                                                                                                                                                                                                                                                                                       |
|--------------------------------------------------------------------------------------------------------------------------------------------------------------------------------------------------------------------------------------------------------------------------------------------------------------------------------------------------------------------------------------------------------------------------------------------------------------------------------------------------------------------------------------------------------------------------------------------------------------------------------------------------------------------------------------------------------------------------------------------------------------------------------------------------------------------------------------------------------------------------------------------------------------------------------------------------------------------------------------------------------------------------------------------------------------------------------------------------------------------------------------------------------------------------------------------------------------------------------------------------------------------------------------------------------------------------------------------------------------------------------------------------------------------------------------------------------------------------------------------------------------------------------------------------------------------------------------------------------------------------------------------------------------------------------------------------------------------------------------------------------------------------------------------------------------------------------------------------------------------------------------------------------------------------------------------------------------------------------------------------------------------------------------------------------------------------------------------------------------------------------|-----------------------------------------------------------------------------------------------------------------------------------------------------------------------------------------------------------------------------------------------------------------------------------------------------------------------------------------|
| Stage name                                                                                                                                                                                                                                                                                                                                                                                                                                                                                                                                                                                                                                                                                                                                                                                                                                                                                                                                                                                                                                                                                                                                                                                                                                                                                                                                                                                                                                                                                                                                                                                                                                                                                                                                                                                                                                                                                                                                                                                                                                                                                                                     | Pistol range right                                                                                                                                                                                                                                                                                                                      |
| Targets                                                                                                                                                                                                                                                                                                                                                                                                                                                                                                                                                                                                                                                                                                                                                                                                                                                                                                                                                                                                                                                                                                                                                                                                                                                                                                                                                                                                                                                                                                                                                                                                                                                                                                                                                                                                                                                                                                                                                                                                                                                                                                                        | 10 IPSC targets (2 hits per target), 2 N/S targets (impenetrable)                                                                                                                                                                                                                                                                       |
| Maintine and the second and the seco | , ,                                                                                                                                                                                                                                                                                                                                     |
| Minimum number of rounds                                                                                                                                                                                                                                                                                                                                                                                                                                                                                                                                                                                                                                                                                                                                                                                                                                                                                                                                                                                                                                                                                                                                                                                                                                                                                                                                                                                                                                                                                                                                                                                                                                                                                                                                                                                                                                                                                                                                                                                                                                                                                                       | 20                                                                                                                                                                                                                                                                                                                                      |
| Firearm ready condition                                                                                                                                                                                                                                                                                                                                                                                                                                                                                                                                                                                                                                                                                                                                                                                                                                                                                                                                                                                                                                                                                                                                                                                                                                                                                                                                                                                                                                                                                                                                                                                                                                                                                                                                                                                                                                                                                                                                                                                                                                                                                                        | Unloaded - Option 3                                                                                                                                                                                                                                                                                                                     |
| Start position                                                                                                                                                                                                                                                                                                                                                                                                                                                                                                                                                                                                                                                                                                                                                                                                                                                                                                                                                                                                                                                                                                                                                                                                                                                                                                                                                                                                                                                                                                                                                                                                                                                                                                                                                                                                                                                                                                                                                                                                                                                                                                                 | Competitor standing erect in marked spot X, with the firearm in the ready condition, held in both hands, stock touching the competitor at hip level, barrel parallel to the ground, trigger guard downwards, muzzle pointing downrange with the fingers outside the trigger guard. All used magazines placed on left and/or right table |
| Time starts                                                                                                                                                                                                                                                                                                                                                                                                                                                                                                                                                                                                                                                                                                                                                                                                                                                                                                                                                                                                                                                                                                                                                                                                                                                                                                                                                                                                                                                                                                                                                                                                                                                                                                                                                                                                                                                                                                                                                                                                                                                                                                                    | Audible signal                                                                                                                                                                                                                                                                                                                          |
| Procedure                                                                                                                                                                                                                                                                                                                                                                                                                                                                                                                                                                                                                                                                                                                                                                                                                                                                                                                                                                                                                                                                                                                                                                                                                                                                                                                                                                                                                                                                                                                                                                                                                                                                                                                                                                                                                                                                                                                                                                                                                                                                                                                      | On the start signal, engage all targets from marked area A. Moving targets are activated by pulling rope on middle table and remain visible at rest                                                                                                                                                                                     |