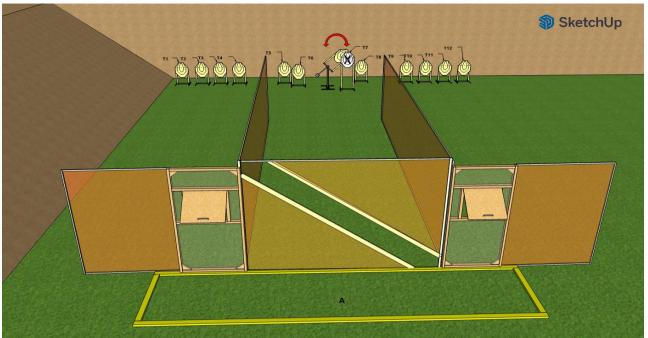

| Stage number             | 2                                                                                                                                                                                                                                                                                 |
|--------------------------|-----------------------------------------------------------------------------------------------------------------------------------------------------------------------------------------------------------------------------------------------------------------------------------|
| Stage name               | 150m range left                                                                                                                                                                                                                                                                   |
| Targets                  | 12 IPSC targets (2 hits per target) and 1 NS target                                                                                                                                                                                                                               |
| Minimum number of rounds | 24                                                                                                                                                                                                                                                                                |
| Firearm ready condition  | Loaded - Option 1                                                                                                                                                                                                                                                                 |
| Start position           | Competitor standing erect in marked area A, with the firearm in the ready condition, held in both hands, stock touching the competitor at hip level, barrel parallel to the ground, trigger guard downwards, muzzle pointing downrange with the fingers outside the trigger guard |
| Time starts              | Audible signal                                                                                                                                                                                                                                                                    |
| Procedure                | On the start signal, engage all targets from marked area A. Moving target is activated by opening either hatch and will remain visible at rest                                                                                                                                    |

| Stage number             | 3                                                                                                                                                                                                                                                                                 |
|--------------------------|-----------------------------------------------------------------------------------------------------------------------------------------------------------------------------------------------------------------------------------------------------------------------------------|
| Stage name               | 150m range right                                                                                                                                                                                                                                                                  |
| Targets                  | 12 IPSC targets (2 hits per target) and 2 N/S targets                                                                                                                                                                                                                             |
| Minimum number of rounds | 24                                                                                                                                                                                                                                                                                |
| Firearm ready condition  | Loaded - Option 1                                                                                                                                                                                                                                                                 |
| Start position           | Competitor standing erect in marked area A, with the firearm in the ready condition, held in both hands, stock touching the competitor at hip level, barrel parallel to the ground, trigger guard downwards, muzzle pointing downrange with the fingers outside the trigger guard |
| Time starts              | Audible signal                                                                                                                                                                                                                                                                    |
| Procedure                | On the start signal, engage all targets from marked area A.                                                                                                                                                                                                                       |