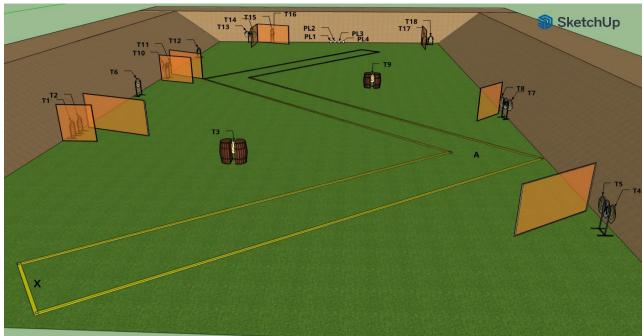

| Stage number             | 1                                                             |
|--------------------------|---------------------------------------------------------------|
| Stage name               | Practical range                                               |
| Targets                  | 19 IPSC targets (2 hits per target), 2 N/S targets and 1 IPSC |
|                          | Popper                                                        |
| Minimum number of rounds | 39                                                            |
| Firearm ready condition  | Loaded - Option 2                                             |
| •                        | Competitor standing erect in marked area A, firearm in ready  |
| Start position           | condition on table in marked position and muzzle pointing     |
|                          | downrage                                                      |
| Time starts              | Audible signal                                                |
| Procedure                | On the start signal, engage all targets from marked area A.   |
|                          | Moving target T2 is activated by hatch, moving targets        |
|                          | T18&T19 are activated by IP1. All moving targets will remain  |
|                          | visible at rest                                               |