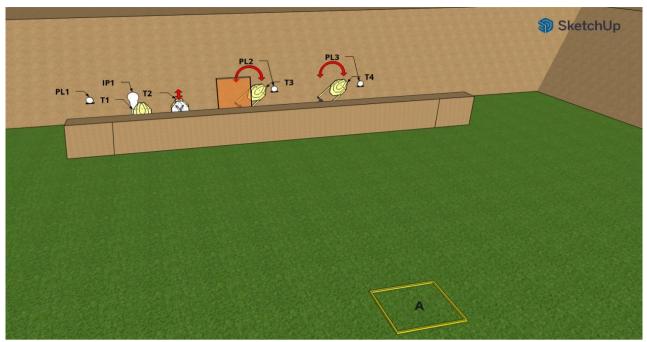

| Stage number             | 7                                                               |
|--------------------------|-----------------------------------------------------------------|
| Stage name               | Pistol range left                                               |
| Targets                  | 4 IPSC targets (2 hits per target), 1 N/S target                |
| largets                  | (impenetrable), 3 IPSC metal plates and 1 IPSC popper           |
| Minimum number of rounds | 12                                                              |
| Firearm ready condition  | Loaded - Option 1                                               |
| Start position           | Competitor standing erect in marked area A, with the firearm    |
|                          | in the ready condition, held in both hands, stock touching the  |
|                          | competitor at hip level, barrel parallel to the ground, trigger |
|                          | guard downwards, muzzle pointing downrange with the             |
|                          | fingers outside the trigger guard                               |
| Time starts              | Audible signal                                                  |
| Procedure                | On the start signal, engage all targets from marked area A.     |
|                          | Moving targets are activated by engaging IP1, all moving        |
|                          | targets will remain visible at rest                             |

| Stage number                                                                                                                                                                                                                                                                                                                                                                                                                                                                                                                                                                                                                                                                                                                                                                                                                                                                                                                                                                                                                                                                                                                                                                                                                                                                                                                                                                                                                                                                                                                                                                                                                                                                                                                                                                                                                                                                                                                                                                                                                                                                                                                   | 8                                                                                                                                                                                                                                                                                                                                       |
|--------------------------------------------------------------------------------------------------------------------------------------------------------------------------------------------------------------------------------------------------------------------------------------------------------------------------------------------------------------------------------------------------------------------------------------------------------------------------------------------------------------------------------------------------------------------------------------------------------------------------------------------------------------------------------------------------------------------------------------------------------------------------------------------------------------------------------------------------------------------------------------------------------------------------------------------------------------------------------------------------------------------------------------------------------------------------------------------------------------------------------------------------------------------------------------------------------------------------------------------------------------------------------------------------------------------------------------------------------------------------------------------------------------------------------------------------------------------------------------------------------------------------------------------------------------------------------------------------------------------------------------------------------------------------------------------------------------------------------------------------------------------------------------------------------------------------------------------------------------------------------------------------------------------------------------------------------------------------------------------------------------------------------------------------------------------------------------------------------------------------------|-----------------------------------------------------------------------------------------------------------------------------------------------------------------------------------------------------------------------------------------------------------------------------------------------------------------------------------------|
| Stage name                                                                                                                                                                                                                                                                                                                                                                                                                                                                                                                                                                                                                                                                                                                                                                                                                                                                                                                                                                                                                                                                                                                                                                                                                                                                                                                                                                                                                                                                                                                                                                                                                                                                                                                                                                                                                                                                                                                                                                                                                                                                                                                     | Pistol range right                                                                                                                                                                                                                                                                                                                      |
| Targets                                                                                                                                                                                                                                                                                                                                                                                                                                                                                                                                                                                                                                                                                                                                                                                                                                                                                                                                                                                                                                                                                                                                                                                                                                                                                                                                                                                                                                                                                                                                                                                                                                                                                                                                                                                                                                                                                                                                                                                                                                                                                                                        | 10 IPSC targets (2 hits per target), 2 N/S targets (impenetrable)                                                                                                                                                                                                                                                                       |
| Maintine and the second and the seco | , ,                                                                                                                                                                                                                                                                                                                                     |
| Minimum number of rounds                                                                                                                                                                                                                                                                                                                                                                                                                                                                                                                                                                                                                                                                                                                                                                                                                                                                                                                                                                                                                                                                                                                                                                                                                                                                                                                                                                                                                                                                                                                                                                                                                                                                                                                                                                                                                                                                                                                                                                                                                                                                                                       | 20                                                                                                                                                                                                                                                                                                                                      |
| Firearm ready condition                                                                                                                                                                                                                                                                                                                                                                                                                                                                                                                                                                                                                                                                                                                                                                                                                                                                                                                                                                                                                                                                                                                                                                                                                                                                                                                                                                                                                                                                                                                                                                                                                                                                                                                                                                                                                                                                                                                                                                                                                                                                                                        | Unloaded - Option 3                                                                                                                                                                                                                                                                                                                     |
| Start position                                                                                                                                                                                                                                                                                                                                                                                                                                                                                                                                                                                                                                                                                                                                                                                                                                                                                                                                                                                                                                                                                                                                                                                                                                                                                                                                                                                                                                                                                                                                                                                                                                                                                                                                                                                                                                                                                                                                                                                                                                                                                                                 | Competitor standing erect in marked spot X, with the firearm in the ready condition, held in both hands, stock touching the competitor at hip level, barrel parallel to the ground, trigger guard downwards, muzzle pointing downrange with the fingers outside the trigger guard. All used magazines placed on left and/or right table |
| Time starts                                                                                                                                                                                                                                                                                                                                                                                                                                                                                                                                                                                                                                                                                                                                                                                                                                                                                                                                                                                                                                                                                                                                                                                                                                                                                                                                                                                                                                                                                                                                                                                                                                                                                                                                                                                                                                                                                                                                                                                                                                                                                                                    | Audible signal                                                                                                                                                                                                                                                                                                                          |
| Procedure                                                                                                                                                                                                                                                                                                                                                                                                                                                                                                                                                                                                                                                                                                                                                                                                                                                                                                                                                                                                                                                                                                                                                                                                                                                                                                                                                                                                                                                                                                                                                                                                                                                                                                                                                                                                                                                                                                                                                                                                                                                                                                                      | On the start signal, engage all targets from marked area A. Moving targets are activated by pulling rope on middle table and remain visible at rest                                                                                                                                                                                     |