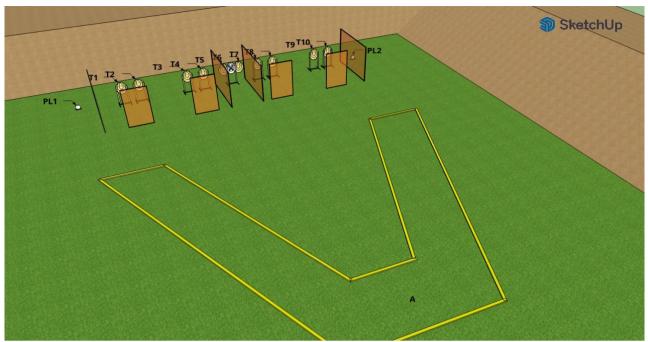

| Stage number             | 2                                                                                                                                                                                                                                                                                 |
|--------------------------|-----------------------------------------------------------------------------------------------------------------------------------------------------------------------------------------------------------------------------------------------------------------------------------|
| Stage name               | 150m range left                                                                                                                                                                                                                                                                   |
| Targets                  | 12 IPSC targets (2 hits per target) and 1 NS target                                                                                                                                                                                                                               |
| Minimum number of rounds | 24                                                                                                                                                                                                                                                                                |
| Firearm ready condition  | Loaded - Option 1                                                                                                                                                                                                                                                                 |
| Start position           | Competitor standing erect in marked area A, with the firearm in the ready condition, held in both hands, stock touching the competitor at hip level, barrel parallel to the ground, trigger guard downwards, muzzle pointing downrange with the fingers outside the trigger guard |
| Time starts              | Audible signal                                                                                                                                                                                                                                                                    |
| Procedure                | On the start signal, engage all targets from marked area A. Moving target is activated by opening either hatch and will remain visible at rest                                                                                                                                    |

| Stage number             | 3                                                                                                                                                                                                                                                                                 |
|--------------------------|-----------------------------------------------------------------------------------------------------------------------------------------------------------------------------------------------------------------------------------------------------------------------------------|
| Stage name               | 150m range right                                                                                                                                                                                                                                                                  |
| Targets                  | 12 IPSC targets (2 hits per target) and 2 N/S targets                                                                                                                                                                                                                             |
| Minimum number of rounds | 24                                                                                                                                                                                                                                                                                |
| Firearm ready condition  | Loaded - Option 1                                                                                                                                                                                                                                                                 |
| Start position           | Competitor standing erect in marked area A, with the firearm in the ready condition, held in both hands, stock touching the competitor at hip level, barrel parallel to the ground, trigger guard downwards, muzzle pointing downrange with the fingers outside the trigger guard |
| Time starts              | Audible signal                                                                                                                                                                                                                                                                    |
| Procedure                | On the start signal, engage all targets from marked area A.                                                                                                                                                                                                                       |