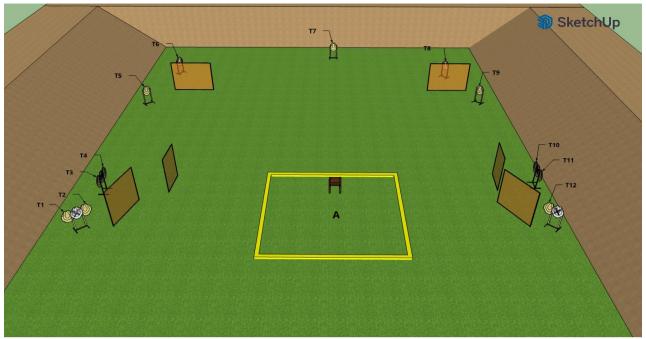

| Stage number             | 7                                                               |
|--------------------------|-----------------------------------------------------------------|
| Stage name               | Pistol range left                                               |
| Targets                  | 4 IPSC targets (2 hits per target), 1 N/S target                |
| largets                  | (impenetrable), 3 IPSC metal plates and 1 IPSC popper           |
| Minimum number of rounds | 12                                                              |
| Firearm ready condition  | Loaded - Option 1                                               |
| Start position           | Competitor standing erect in marked area A, with the firearm    |
|                          | in the ready condition, held in both hands, stock touching the  |
|                          | competitor at hip level, barrel parallel to the ground, trigger |
|                          | guard downwards, muzzle pointing downrange with the             |
|                          | fingers outside the trigger guard                               |
| Time starts              | Audible signal                                                  |
| Procedure                | On the start signal, engage all targets from marked area A.     |
|                          | Moving targets are activated by engaging IP1, all moving        |
|                          | targets will remain visible at rest                             |

| Stage number                                                                                                                                                                                                                                                                                                                                                                                                                                                                                                                                                                                                                                                                                                                                                                                                                                                                                                                                                                                                                                                                                                                                                                                                                                                                                                                                                                                                                                                                                                                                                                                                                                                                                                                                                                                                                                                                                                                                                                                                                                                                                                                   | 8                                                                                                                                                                                                                                                                                                                                       |
|--------------------------------------------------------------------------------------------------------------------------------------------------------------------------------------------------------------------------------------------------------------------------------------------------------------------------------------------------------------------------------------------------------------------------------------------------------------------------------------------------------------------------------------------------------------------------------------------------------------------------------------------------------------------------------------------------------------------------------------------------------------------------------------------------------------------------------------------------------------------------------------------------------------------------------------------------------------------------------------------------------------------------------------------------------------------------------------------------------------------------------------------------------------------------------------------------------------------------------------------------------------------------------------------------------------------------------------------------------------------------------------------------------------------------------------------------------------------------------------------------------------------------------------------------------------------------------------------------------------------------------------------------------------------------------------------------------------------------------------------------------------------------------------------------------------------------------------------------------------------------------------------------------------------------------------------------------------------------------------------------------------------------------------------------------------------------------------------------------------------------------|-----------------------------------------------------------------------------------------------------------------------------------------------------------------------------------------------------------------------------------------------------------------------------------------------------------------------------------------|
| Stage name                                                                                                                                                                                                                                                                                                                                                                                                                                                                                                                                                                                                                                                                                                                                                                                                                                                                                                                                                                                                                                                                                                                                                                                                                                                                                                                                                                                                                                                                                                                                                                                                                                                                                                                                                                                                                                                                                                                                                                                                                                                                                                                     | Pistol range right                                                                                                                                                                                                                                                                                                                      |
| Targets                                                                                                                                                                                                                                                                                                                                                                                                                                                                                                                                                                                                                                                                                                                                                                                                                                                                                                                                                                                                                                                                                                                                                                                                                                                                                                                                                                                                                                                                                                                                                                                                                                                                                                                                                                                                                                                                                                                                                                                                                                                                                                                        | 10 IPSC targets (2 hits per target), 2 N/S targets (impenetrable)                                                                                                                                                                                                                                                                       |
| Maintine and the second and the seco | , ,                                                                                                                                                                                                                                                                                                                                     |
| Minimum number of rounds                                                                                                                                                                                                                                                                                                                                                                                                                                                                                                                                                                                                                                                                                                                                                                                                                                                                                                                                                                                                                                                                                                                                                                                                                                                                                                                                                                                                                                                                                                                                                                                                                                                                                                                                                                                                                                                                                                                                                                                                                                                                                                       | 20                                                                                                                                                                                                                                                                                                                                      |
| Firearm ready condition                                                                                                                                                                                                                                                                                                                                                                                                                                                                                                                                                                                                                                                                                                                                                                                                                                                                                                                                                                                                                                                                                                                                                                                                                                                                                                                                                                                                                                                                                                                                                                                                                                                                                                                                                                                                                                                                                                                                                                                                                                                                                                        | Unloaded - Option 3                                                                                                                                                                                                                                                                                                                     |
| Start position                                                                                                                                                                                                                                                                                                                                                                                                                                                                                                                                                                                                                                                                                                                                                                                                                                                                                                                                                                                                                                                                                                                                                                                                                                                                                                                                                                                                                                                                                                                                                                                                                                                                                                                                                                                                                                                                                                                                                                                                                                                                                                                 | Competitor standing erect in marked spot X, with the firearm in the ready condition, held in both hands, stock touching the competitor at hip level, barrel parallel to the ground, trigger guard downwards, muzzle pointing downrange with the fingers outside the trigger guard. All used magazines placed on left and/or right table |
| Time starts                                                                                                                                                                                                                                                                                                                                                                                                                                                                                                                                                                                                                                                                                                                                                                                                                                                                                                                                                                                                                                                                                                                                                                                                                                                                                                                                                                                                                                                                                                                                                                                                                                                                                                                                                                                                                                                                                                                                                                                                                                                                                                                    | Audible signal                                                                                                                                                                                                                                                                                                                          |
| Procedure                                                                                                                                                                                                                                                                                                                                                                                                                                                                                                                                                                                                                                                                                                                                                                                                                                                                                                                                                                                                                                                                                                                                                                                                                                                                                                                                                                                                                                                                                                                                                                                                                                                                                                                                                                                                                                                                                                                                                                                                                                                                                                                      | On the start signal, engage all targets from marked area A. Moving targets are activated by pulling rope on middle table and remain visible at rest                                                                                                                                                                                     |